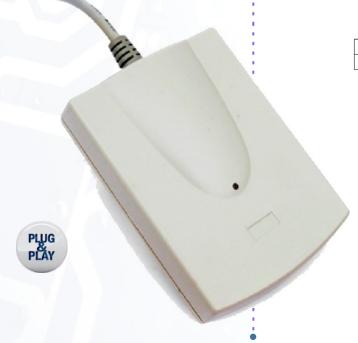

## LF Desk Usb P&P

LF Desk Usb P&P is a 125kHz RFID Desktop Reader that operates like a USB keyboard emulator, specifically designed to be used in a wide range of applications.

It is Plug&Play on Microsoft Windows OS: it can easily work plugging the USB without driver, simply by . connecting the USB plug to PC.

A buzzer sound notifies Tag detection and a 12 char ASCII string is sent to the PC.